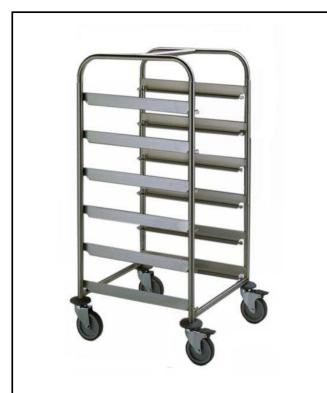

#### Item No.

Constructed in 304 AISI stainless steel. Framework in mm25 tubing, completely welded. The L-shaped runners, with an upturn at each end, can accommodate mm500x500 dishwashing baskets. The handle is an extension of the load-bearing frame. N. 4 swivelling castors, two with brakes, mm125 in diameter, fitted with plastic bumpers.

### **Main Features**

- Framework in 25 mm tubing, completely welded.
- L-shaped runners, with upturn at each end.
- Designed to transport 500x500 mm dishwashing baskets.
- Handle is an extention of the load-bearing frame.
- 4 pivoting Ø 125 mm wheels, 2 of which with brakes, fitted with plastic bumpers

#### Construction

• Constructed entirely in 304 AISI stainless steel.

APPROVAL: