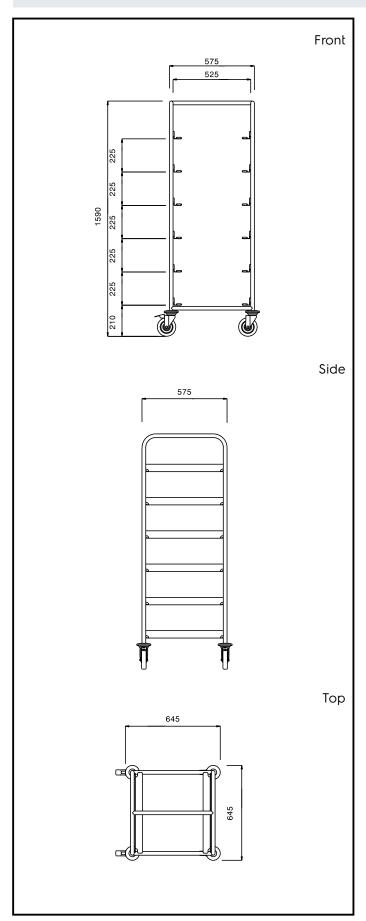

# **Key Information:**

External dimensions, Width:

361242 (DRT6)645 mmExternal dimensions, Depth:645 mmExternal dimensions, Height:1590 mmWheel material:Zinc platedWheel diameter:Ø 125Net weight:22 kg

Service Trolleys 6 Dishwasher Parallel Rack Trolley on wheels